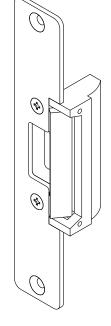

36.5

**O2** Side View 1:2

**03** Front View 1:2

**1** 2 **Top View** 

01) 3D View

Rev Date

| Electric Strike Site Selectable Fail Lock |                                                                          |                 |  |
|-------------------------------------------|--------------------------------------------------------------------------|-----------------|--|
| Item                                      | Description                                                              | Finish Option   |  |
| -                                         |                                                                          |                 |  |
| KES-GK311/1224                            | KCC ANSI Electric Strike Site Selectable Fail Lock / Fail Open. Supplied | Stainless Steel |  |
|                                           | with Long & Short Faceplates                                             |                 |  |