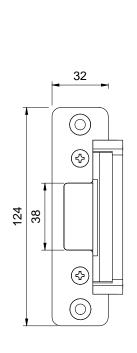

36.5

**O2** Side View 1:2

**03** Front View 1:2

**1** 2 **Top View** 

01) 3D View

Rev Date

| Electric Strike Site Selectable Fail Lock |                                                                          |                 |  |
|-------------------------------------------|--------------------------------------------------------------------------|-----------------|--|
| Item                                      | Description                                                              | Finish Option   |  |
| -                                         |                                                                          |                 |  |
| KES-GK311/1224                            | KCC ANSI Electric Strike Site Selectable Fail Lock / Fail Open. Supplied | Stainless Steel |  |
|                                           | with Long & Short Faceplates                                             |                 |  |