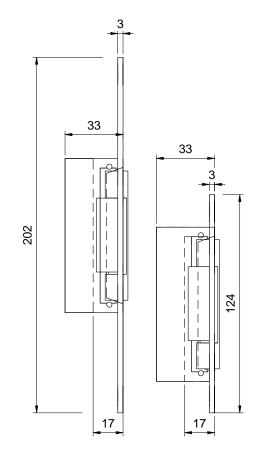

36.5

**O2** Side View 1:2

**03** Front View 1:2

**1** 2 **Top View** 

01) 3D View

Rev Date

| Electric Strike Site Selectable Fail Lock |                                                                          |                 |  |
|-------------------------------------------|--------------------------------------------------------------------------|-----------------|--|
| Item                                      | Description                                                              | Finish Option   |  |
| -                                         |                                                                          |                 |  |
| KES-GK311/1224                            | KCC ANSI Electric Strike Site Selectable Fail Lock / Fail Open. Supplied | Stainless Steel |  |
|                                           | with Long & Short Faceplates                                             |                 |  |