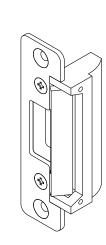

36.5

**O2** Side View 1:2

**03** Front View 1:2

**1** 2 **Top View** 

01) 3D View

Rev Date

| Electric Strike Site Selectable Fail Lock |                                                                          |                 |  |
|-------------------------------------------|--------------------------------------------------------------------------|-----------------|--|
| Item                                      | Description                                                              | Finish Option   |  |
| -                                         |                                                                          |                 |  |
| KES-GK311/1224                            | KCC ANSI Electric Strike Site Selectable Fail Lock / Fail Open. Supplied | Stainless Steel |  |
|                                           | with Long & Short Faceplates                                             |                 |  |