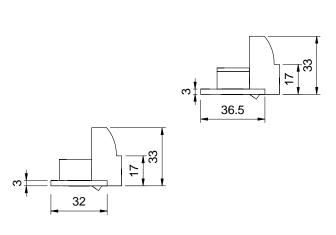

36.5

**O2** Side View 1:2

**03** Front View 1:2

**1** 2 **Top View** 

01) 3D View

Rev Date

| Electric Strike Site Selectable Fail Lock |                                                                          |                 |  |
|-------------------------------------------|--------------------------------------------------------------------------|-----------------|--|
| Item                                      | Description                                                              | Finish Option   |  |
| -                                         |                                                                          |                 |  |
| KES-GK311/1224                            | KCC ANSI Electric Strike Site Selectable Fail Lock / Fail Open. Supplied | Stainless Steel |  |
|                                           | with Long & Short Faceplates                                             |                 |  |