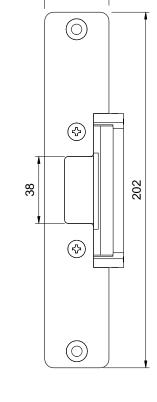

36.5

**O2** Side View 1:2

**03** Front View 1:2

**1** 2 **Top View** 

01) 3D View

Rev Date

| Electric Strike Site Selectable Fail Lock |                                                                          |                 |  |
|-------------------------------------------|--------------------------------------------------------------------------|-----------------|--|
| Item                                      | Description                                                              | Finish Option   |  |
| -                                         |                                                                          |                 |  |
| KES-GK311/1224                            | KCC ANSI Electric Strike Site Selectable Fail Lock / Fail Open. Supplied | Stainless Steel |  |
|                                           | with Long & Short Faceplates                                             |                 |  |